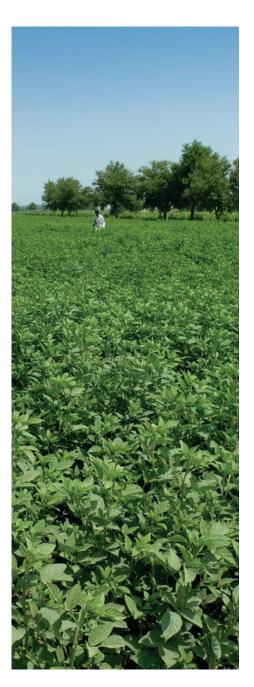

# Guar gum unrivalled quality from Willy Benecke.

The guar plant grows in the semi-arid regions of India and Pakistan. Careful selection of producers in the countries of origin and stringent quality control at our own laboratory make our guar gum an outstanding additive for the food and pharmaceutical industries, as well as for clients from a wide range of technical sectors.

Thanks to our long-standing connections and extensive experience in the direct import of guar gum, we can meet the most exacting quality requirements.

We do, of course, also offer organic varieties (DE-ÖKO-005).