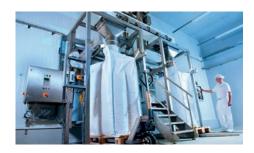

## Gum acacia – German-made quality.

For almost thirty years,
Willy Benecke has been producing
spray-dried gum acacia powder
in Germany.

The company is now amongst the leading suppliers on the global market and can be relied upon to have this natural resource available in outstanding quality. In order to be ready for the growing demands placed on the product, Willy Benecke has established a sister company in the form of SprayCom GmbH, based in the town of Wittenburg near Hamburg. SprayCom boasts a state-of-the-art facility for the production of spray-dried gum acacia with an annual capacity of 4,000 tonnes and own laboratory. SprayCom is FSSC-certified.