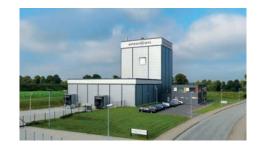

## Gum acacia – German-made quality.

For almost thirty years,
Willy Benecke has been producing
spray-dried gum acacia powder
in Germany.

The company is now amongst the leading suppliers on the global market and can be relied upon to have this natural resource available in outstanding quality. In order to be ready for the growing demands placed on the product, Willy Benecke has established a sister company in the form of SprayCom GmbH, based in the town of Wittenburg near Hamburg. SprayCom boasts a state-of-the-art facility for the production of spray-dried gum acacia with an annual capacity of 4,000 tonnes and own laboratory. SprayCom is FSSC-certified.