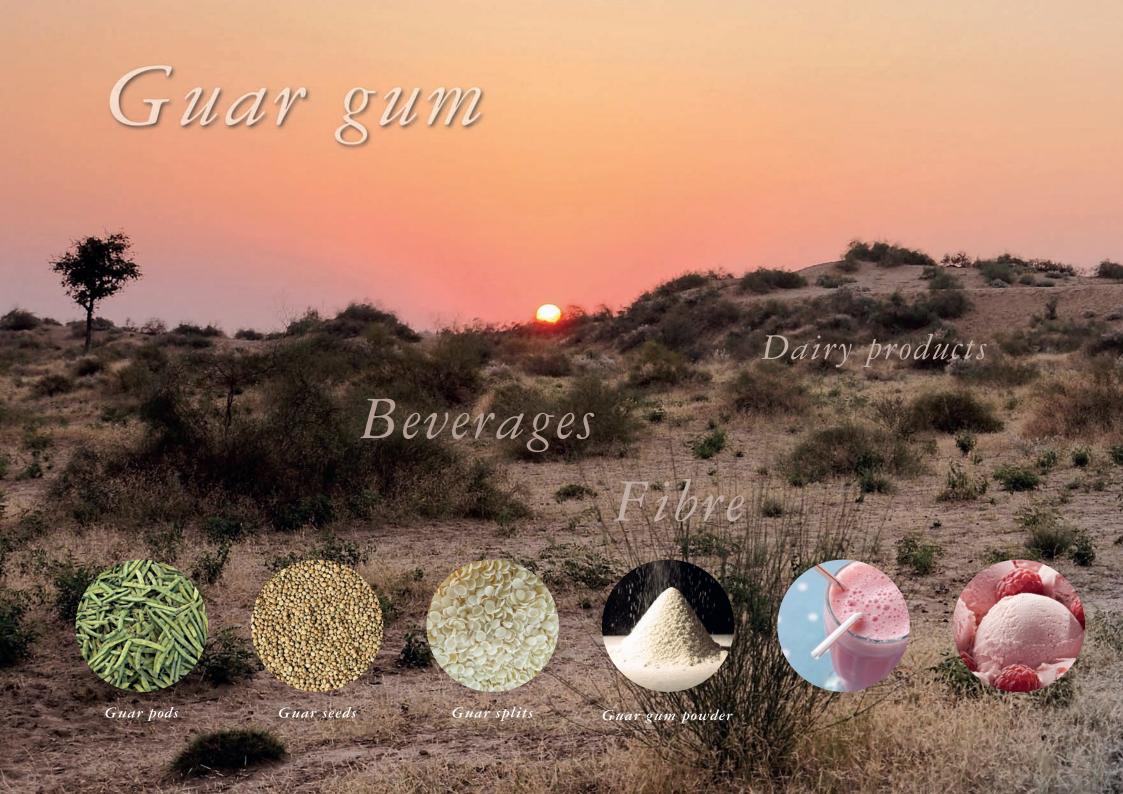

# Guar gum unrivalled quality from Willy Benecke.

The guar plant grows in the semi-arid regions of India and Pakistan. Careful selection of producers in the countries of origin and stringent quality control at our own laboratory make our guar gum an outstanding additive for the food and pharmaceutical industries, as well as for clients from a wide range of technical sectors.

Thanks to our long-standing connections and extensive experience in the direct import of guar gum, we can meet the most exacting quality requirements.

We do, of course, also offer organic varieties (DE-ÖKO-005).