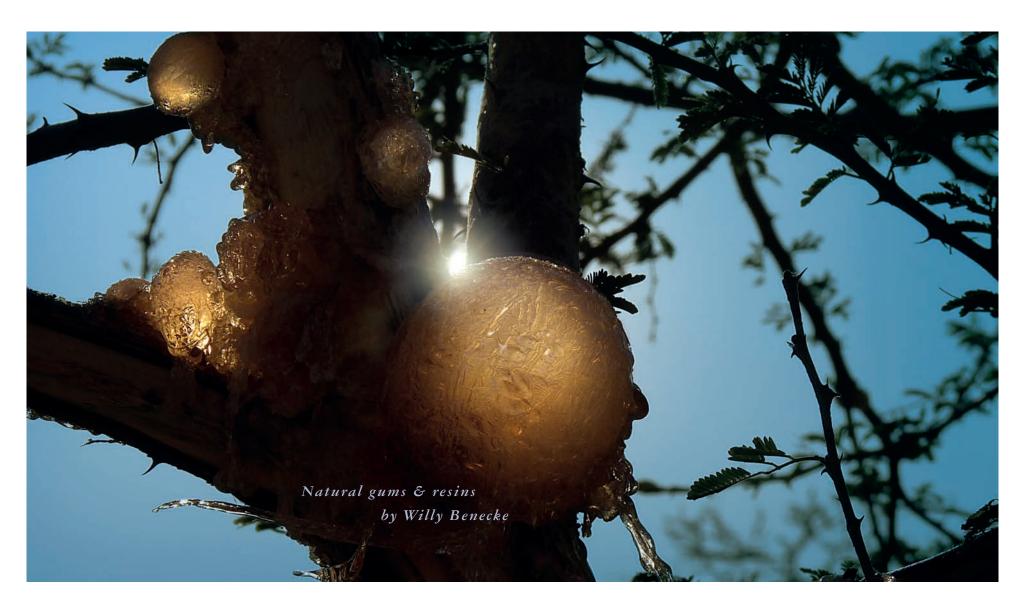

Willy Benecke.
One of the world's top suppliers of natural raw materials.

Hamburg-based firm Willy Benecke has been buying and selling natural gums and resins for the past 70 years. The company purchases these products straight from the countries of origin and selects its sources with great care. In Hamburg, the goods are then inspected, stored and, for the most part, refined.

# Gum acacia – excellent, versatile, natural and sustainable.

Gum acacia (or gum arabic) is the dried exudate of the Acacia senegal tree and other related species. It's been recognised as a proven natural resource for food and a range of other applications ever since antiquity. Gum acacia is completely natural and GMO-free. It's also exceptionally sustainable, as the existence of these trees prevents the expansion of the Sahara. During the harvest season, gum acacia provides millions of people in the Sahel with a livelihood.