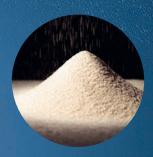

Willy Benecke.
One of the world's top suppliers of natural raw materials.

Hamburg-based firm Willy Benecke has been buying and selling natural gums and resins for the past 70 years. The company purchases these products straight from the countries of origin and selects its sources with great care. In Hamburg, the goods are then inspected, stored and, for the most part, refined.

By virtue of its global logistics network, Willy Benecke is represented in more than 20 countries.

In Thorsten and Soeren Hauser, the family business is led by the third generation and stands for quality, continuity and reliability.



# Spray-dried gum acacia – made in Germany



Acacia senegal trees



Dried sap of Acacia senegal



Cleaned lumps of gum acacia



Granulated gum acacia



Gum acacia powder



Spray-dried gum acacia powder

# Agglomerated spraydried gum acacia powder









## Gum acacia – German-made quality.

For almost thirty years,
Willy Benecke has been producing
spray-dried gum acacia powder
in Germany.

The company is now amongst the leading suppliers on the global market and can be relied upon to have this natural resource available in outstanding quality. In order to be ready for the growing demands placed on the product, Willy Benecke has established a sister company in the form of SprayCom GmbH, based in the town of Wittenburg near Hamburg. SprayCom boasts a state-of-the-art facility for the production of spray-dried gum acacia with an annual capacity of 4,000 tonnes and own laboratory. SprayCom is FSSC-certified.







# Gum acacia – excellent, versatile, natura